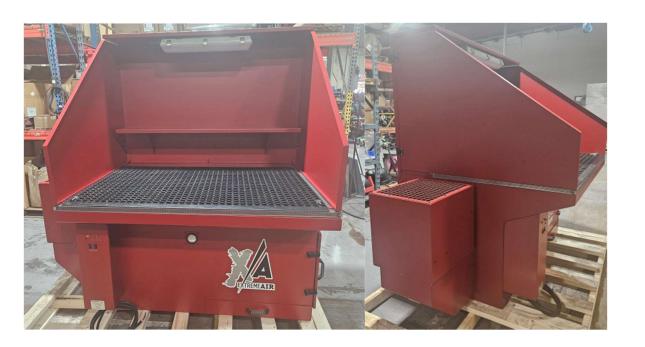

### 2024

- 1. Environmental Air Technology
- 2. Air Purification Inc.
- 3. KVA Engineering

Top Salesman Rich Bradish

"Micro Air Custom
Down Draft –
Extended Work
Surface"

Aquest had an existing customer reach out wanting to add multiple new XA34M units to their current workspace. We delivered a custom design back in 2019 that aided the end user in being able to utilize the large work surface of a XA34M while sitting down. This was achieved by extending the front overhang to a total of 14 inches. To accommodate for loss of air flow a 7 inch block off plate was installed in the rear of the table. Finishing touches included a 6 inch work shelf on the original design, shielding with lockable side shields, and LED light soft touch mat and silencer for improved noise level comfort. The customer request was to have the exact same thing replicated. We made a few minor adjustments mostly to the work shelf extending it to a total of 12 inches to make it more reachable to the worker. We were able to secure the design and Aquest delivered 7 more custom XA34M downdraft tables in March of 2025.